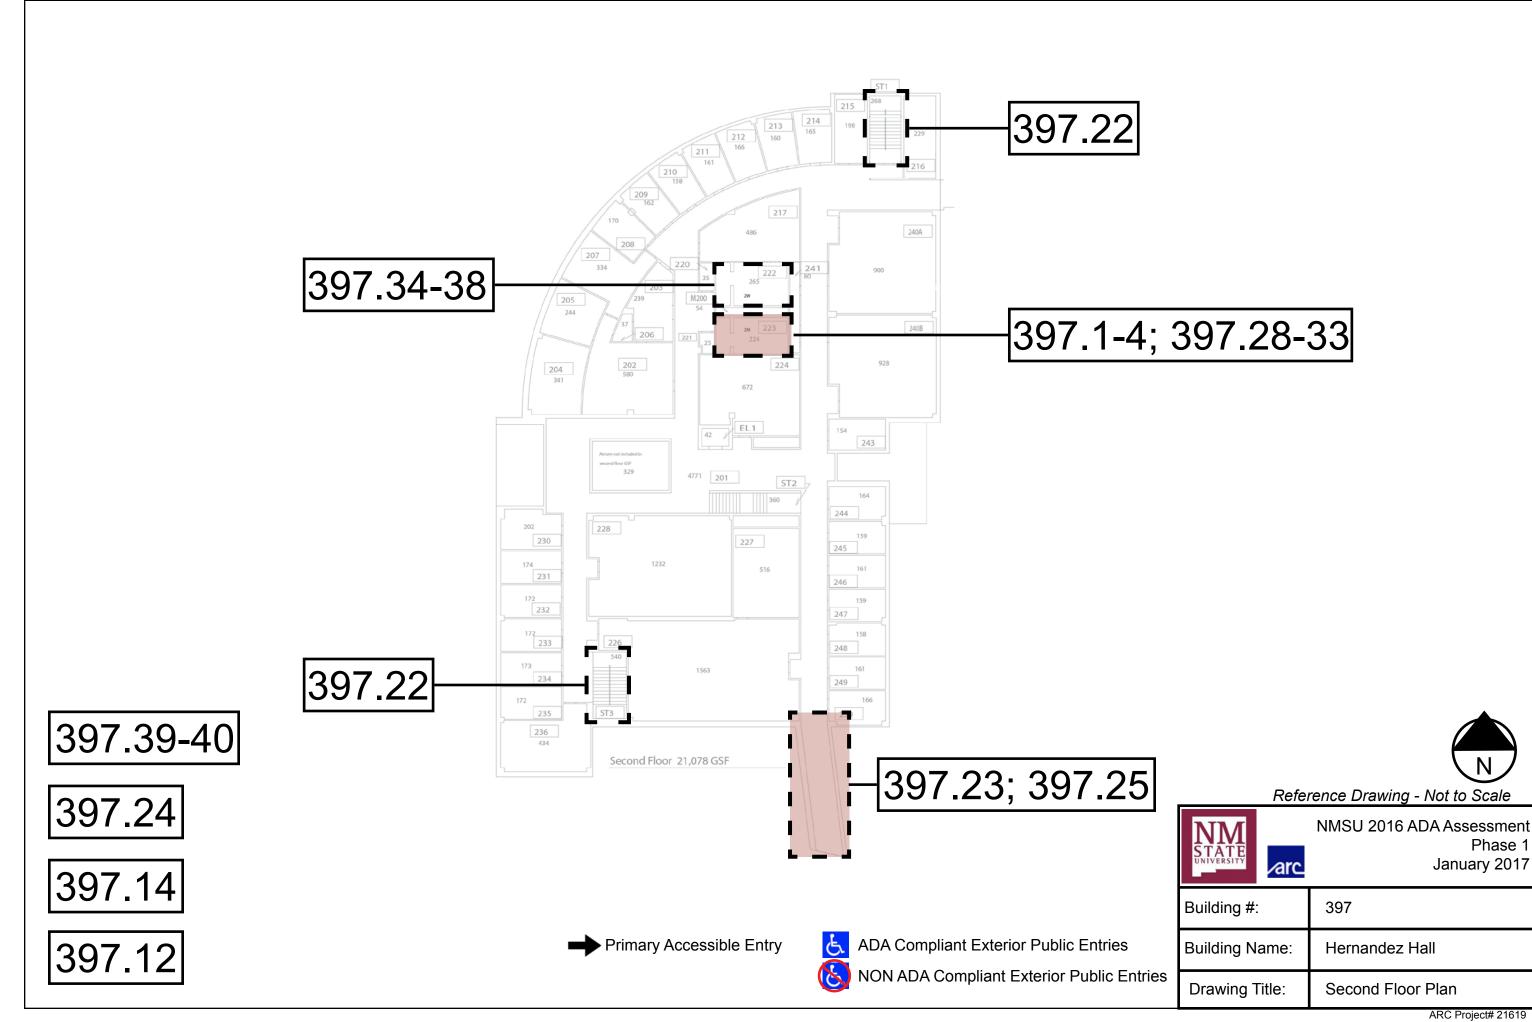

Primary Accessible Entry

| NM<br>STATE<br>UNIVERSITY ✓arc. | NMSU 2016 ADA Assessment<br>Phase 1<br>January 2017 |
|---------------------------------|-----------------------------------------------------|
| Building #:                     | 397                                                 |
| Building Name:                  | Hernandez Hall                                      |
| Drawing Title:                  | Second Floor Plan                                   |

| NM<br>STATE<br>UNIVERSITY | NMSU 2016 ADA Assessment<br>Phase 1<br>January 2017 |  |
|---------------------------|-----------------------------------------------------|--|
| Building #:               | 397                                                 |  |
| Building Name:            | Hernandez Hall                                      |  |
| Drawing Title:            | Second Floor Plan                                   |  |